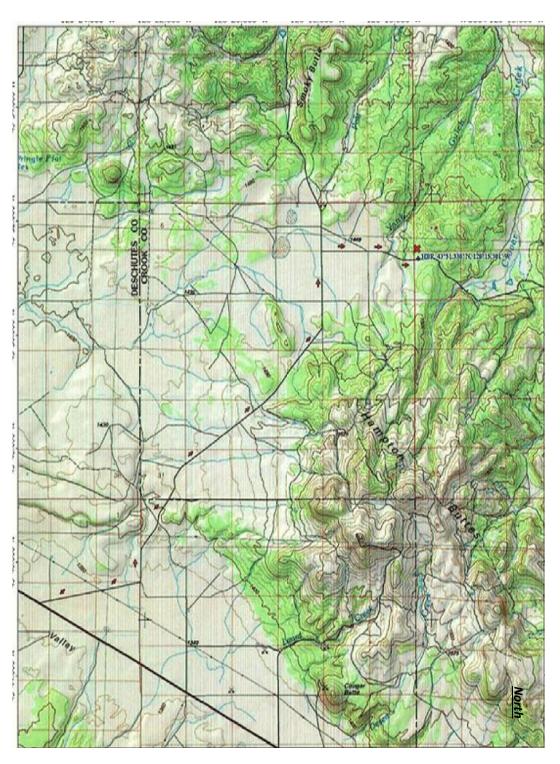

## **Hampton Butte Petrified Wood**

From Bend go east on Highway 20, 52 mils. Just past milepost 52, turn left (northeast) on to Van Lake Road. (Milepost 52 is approximately 2 Miles past Brother).

Go Approximately 11 Miles and turn east on Price-twelvemile Rd.

Go east about 2.2 miles to the collection site and campground.

The route will be marked with signs saying RAC on them.

There is a by-pass around Bend for those of you who don't want to drive into Bend. South of Bend, take the Baker Road/Knott Road exit. Turn right on Knott Road and this will take you around the east side of Bend, and connect you to Highway 20. Turn right (east) onto Highway 20. Gas stations, restaurants, etc., are located in this area.